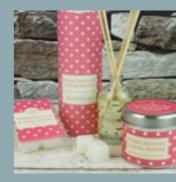

# **POLKADOT**

Our Polkadot range is an uplifting collection, with its colourful prints and vibrant fragrances. Popular all year round, this selection of 12 cheerful scents will have you dreaming of summer sunshine. Available in tin candles, reed diffusers, wax melts and our unique, multi-wick citronella glass dishes.

**Tin Candle**: 30-35 hours burn time. Sold in packs of 6.

**Diffuser**: 100ml Lasts around 8 weeks. Sold in packs of 6.

**Wax Melt**: 60 hours aroma time. Sold in packs of 10.

**Citronella Multi-wick Glass Candle**: 40-45 hours burn time. Sold in packs of 4.

#### POLKADOT GIFT SETS:

- 1. PINK POLKADOT SET
- 2. BLUE POLKADOT SET
- 3. GREEN POLKADOT SET