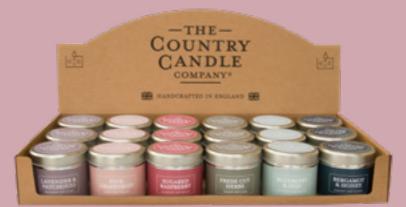

# CDU PACKS

Each CDU contains 18 tin candles in 6 fragrances. An ideal way to trial out a mix of fragrances without committing to full packs of 6.

#### SUPERSTARS FRESH CDU

6 fragrances in tin candles.

Fragrances: Mountain Breeze, Cinnamon & Apple, Chapel, Cranberry & Ginger, Hedgerow Berries and Black Pomegranate.

#### SUPERSTARS WARM CDU

6 fragrances in tin candles.

Fragrances: Vanilla Spiced Orange, Sparkling Spice, Pomegranate & Pink Pepper, Fig & Cassis, Dark Vanilla Musk and Amber & Lavender.

Please see pages 28-29 for more information on our range of countertop displays units.