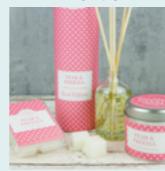

A beautiful collection featuring 12 fragrances in 6 product types. All products are hand decorated with delicate petals from a British grower. Designed using muted pastel shades, there is something to compliment any interior. A carefully handcrafted collection that offers something a little different to your regular home fragrance gifts.

Hand decorated with co-ordinating petals and packaged in a beautiful tube with silver lid.

50-55 hours burn time. Sold in packs of 6

CHARRED AMBER

LAVENDER & PATCHOULI

PINK GRAPEFRUIT

SUGARED RASPBERRY

CHARRED AMBER

Infused with co-ordinating petals which can be seen floating in the glass bottle. Luxury fibre reed sticks disperse the fragrance further, easily scenting a larger room. Pastel diffusers offer a great dimension to your shelf displays and a compliment to the candles.