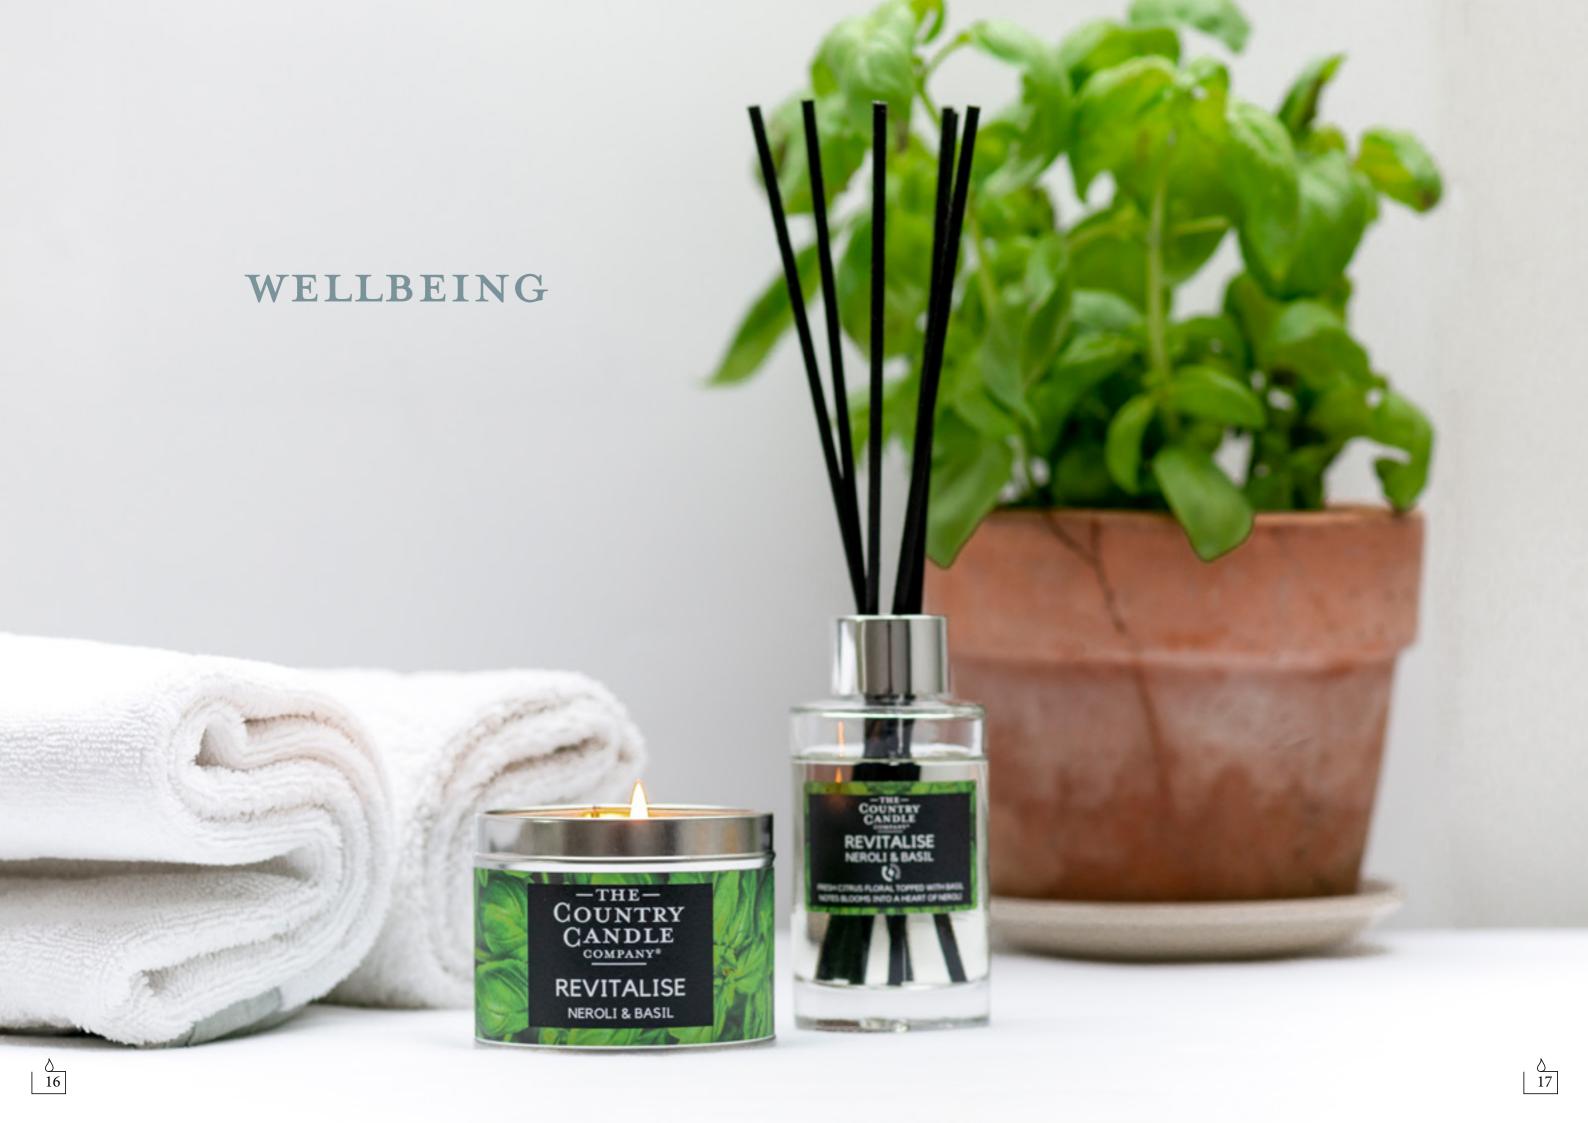

## WELLBEING

The Wellbeing range - six scents to positively enhance your mood and surroundings.

Did you know that certain scents and ingredients can help to improve your mental health and general sense of well-being? Neroli, for example, has a de-stressing effect, whilst citrus notes create an uplifting atmosphere.

We have carefully created six complex fragrances designed to provide energy boosts where desired, calming where required and relaxation when it's needed most.

Available in tin candle, reed diffuser and wax melts.

CASHMIRWOOD

ELDERFLOWER COMPOTE

NEROLI & BASIL

SAKURA BLOSSOM

SHIMMERING AMBER

# REED DIFFUSERS

Enhance your mood and surroundings. Luxury fibre reed sticks disperse the fragrance further, easily scenting a larger room. Wellbeing diffusers offer a great dimension to your shelf displays and a compliment to the candles.

100ml Lasts around 8 weeks. Sold in packs of 6

 ${\tt CASHMIRWOOD}$ 

SAKURA BLOSSOM

ELDERFLOWER COMPOTE

SEA SALTED FIG

NEROLI & BASIL

SHIMMERING AMBER