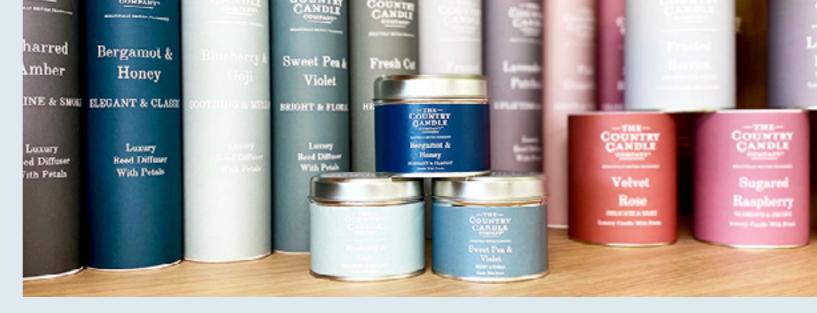

Some of our most popular tin candles. This range creates a stunning display in your point of sale stands, the subtle colour range makes them true collectables.

30-35 hours burn time. Sold in packs of 6

Hand decorated with co-ordinating petals and packaged in a beautiful tube with silver lid.

50-55 hours burn time. Sold in packs of 6

CHARRED AMBER

LAVENDER & PATCHOULI

PINK GRAPEFRUIT

SUGARED RASPBERRY

CHARRED AMBER