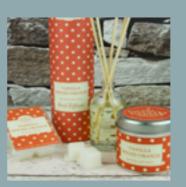

# **POLKADOT**

Our Polkadot range is an uplifting collection, with its colourful prints and vibrant fragrances. Popular all year round, this selection of 12 cheerful scents will have you dreaming of summer sunshine. Available in tin candles, reed diffusers, wax melts and our unique, multi-wick citronella glass dishes.

**Tin Candle**: 30-35 hours burn time. Sold in packs of 6.

**Diffuser**: 100ml Lasts around 8 weeks. Sold in packs of 6.

**Wax Melt**: 60 hours aroma time. Sold in packs of 10.

**Citronella Multi-wick Glass Candle**: 40-45 hours burn time. Sold in packs of 4.

#### POLKADOT GIFT SETS:

- 1. PINK POLKADOT SET
- 2. BLUE POLKADOT SET
- 3. GREEN POLKADOT SET