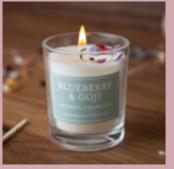

#### **BLUEBERRY & GOJI** CHOCOLATE TRUFFLES

This fragrance opens with sweet blueberry and raspberry wrapped in goji, peach, apple and uplifting mint. Followed by orange and violet resting on soothing vanilla and woody notes.