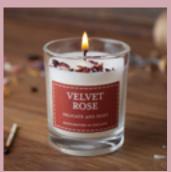

#### VELVET ROSE

Soft floral accords of red velvet rose and violet leaves combine with clove, praline and vanilla. Resting on a warm base of amber, caramel, musk and woody notes.