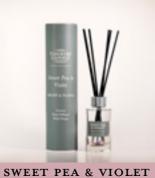

# REED DIFFUSERS

Enhance your mood and surroundings. Luxury fibre reed sticks disperse the fragrance further, easily scenting a larger room. Wellbeing diffusers offer a great dimension to your shelf displays and a compliment to the candles.

100ml Lasts around 8 weeks. Sold in packs of 6

 ${\tt CASHMIRWOOD}$ 

SAKURA BLOSSOM

ELDERFLOWER COMPOTE

SEA SALTED FIG

NEROLI & BASIL

SHIMMERING AMBER

#### SWEET PEA & VIOLET

A fusion of lemon, lime, anise, violet and rose, leading to eucalyptus, jasmine, cyclamen, and lily with a base of wood and balsamic.