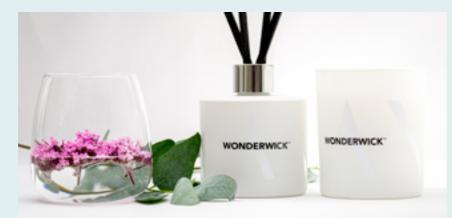

# WONDERWICKTM

Wonderwick<sup>™</sup>, a highly refined and recently re-designed collection of candles and reed diffusers. The candles feature wooden wicks which produce a soothing crackling sound as they burn, whilst dispersing the fragrance further. These are available in 7 complex fragrances inspired from top luxury perfume brands with either black or white wax.

Our co-ordinating reed diffusers fill the air with luxurious fragrance for around 3-4 months. Available in matching fragrances with a black or white bottle.

Please see our Wonderwick™ brochure for further information.