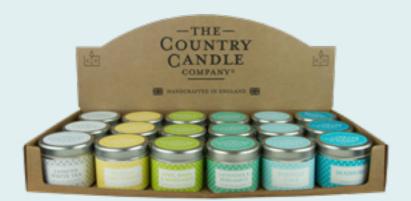

#### WELLBEING CDU

6 fragrances in tin candles.

Fragrances: Cashmirwood, Elderflower Compote, Sea Salted Fig, Neroli & Basil, Shimmering Amber, Sakura Blossom.

CASHMIRWOOD

ELDERFLOWER COMPOTE

NEROLI & BASIL

SAKURA BLOSSOM

SHIMMERING AMBER