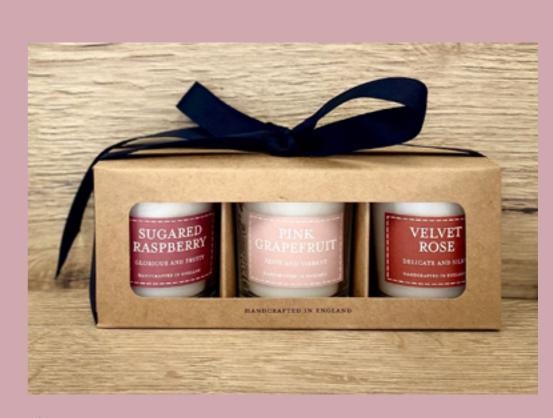

# VOTIVE CANDLES GIFT SETS

Hand decorated with a sprinkle of UK grown petals. These glass votive candles are packaged with a clear plastic lid, embossed with our logo to keep dust out and petals in.

There are 3 different votive gift sets available. Gift set shown below includes Sugared Raspberry, Pink Grapefruit and Velvet Rose fragrances.

20 hours burn time. Sold in single sets.

Gift sets available listed below:

Sugared Raspberry, Pink Grapefruit and Velvet Rose Charred Amber, Lavender & Patchouli and Frosted Berries Bergamot & Honey, Blueberry & Goji and Sweet Pea & Violet