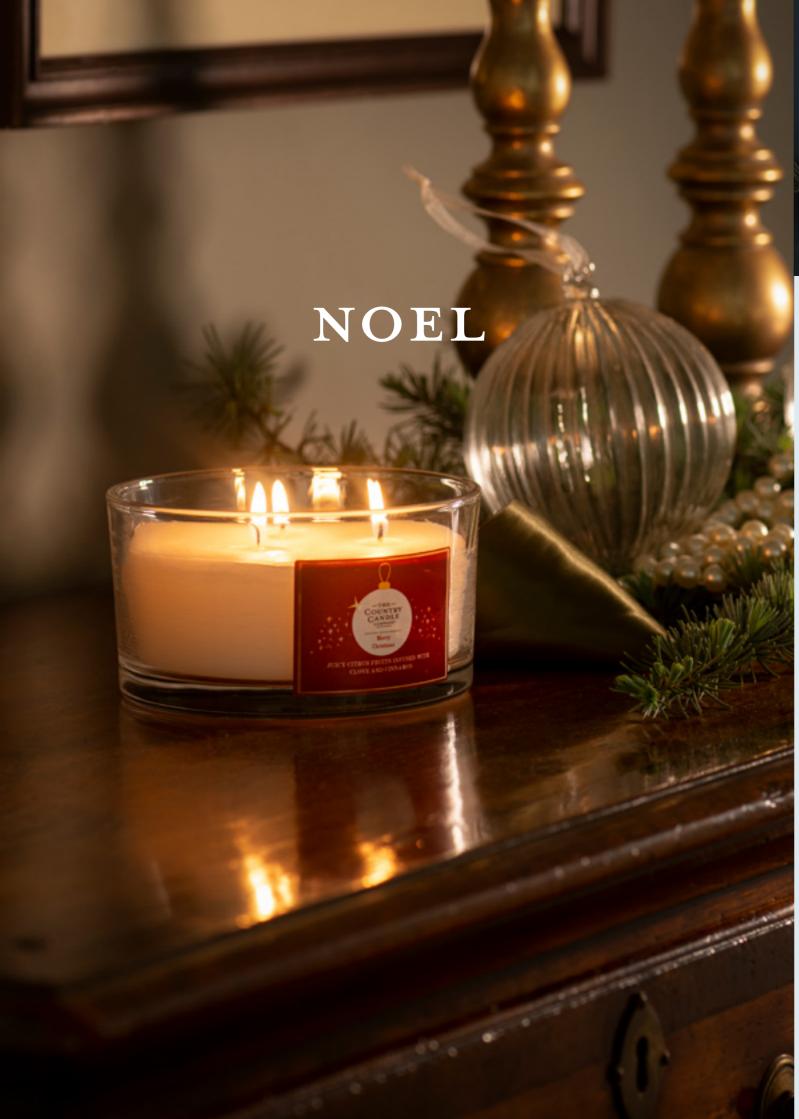

# NOEL

A festive collection designed to be the perfect Christmas gift. Ideal for secret santa presents, stocking fillers, table toppers and decor for the festive season.

Shown below: Large Multi-wick Glass Candle: 40-45 hours burn time. Sold in packs of 4.

# NOEL

A festive collection designed to be the perfect Christmas gift. Ideal for secret santa presents, stocking fillers, table toppers and decor for the festive season. Using our favourite winter fragrances and on-trend colours, these are a Christmas staple. Available in 10 fragrances to beautifully compliment homes. Please contact us to place your forward orders for the Noel range.