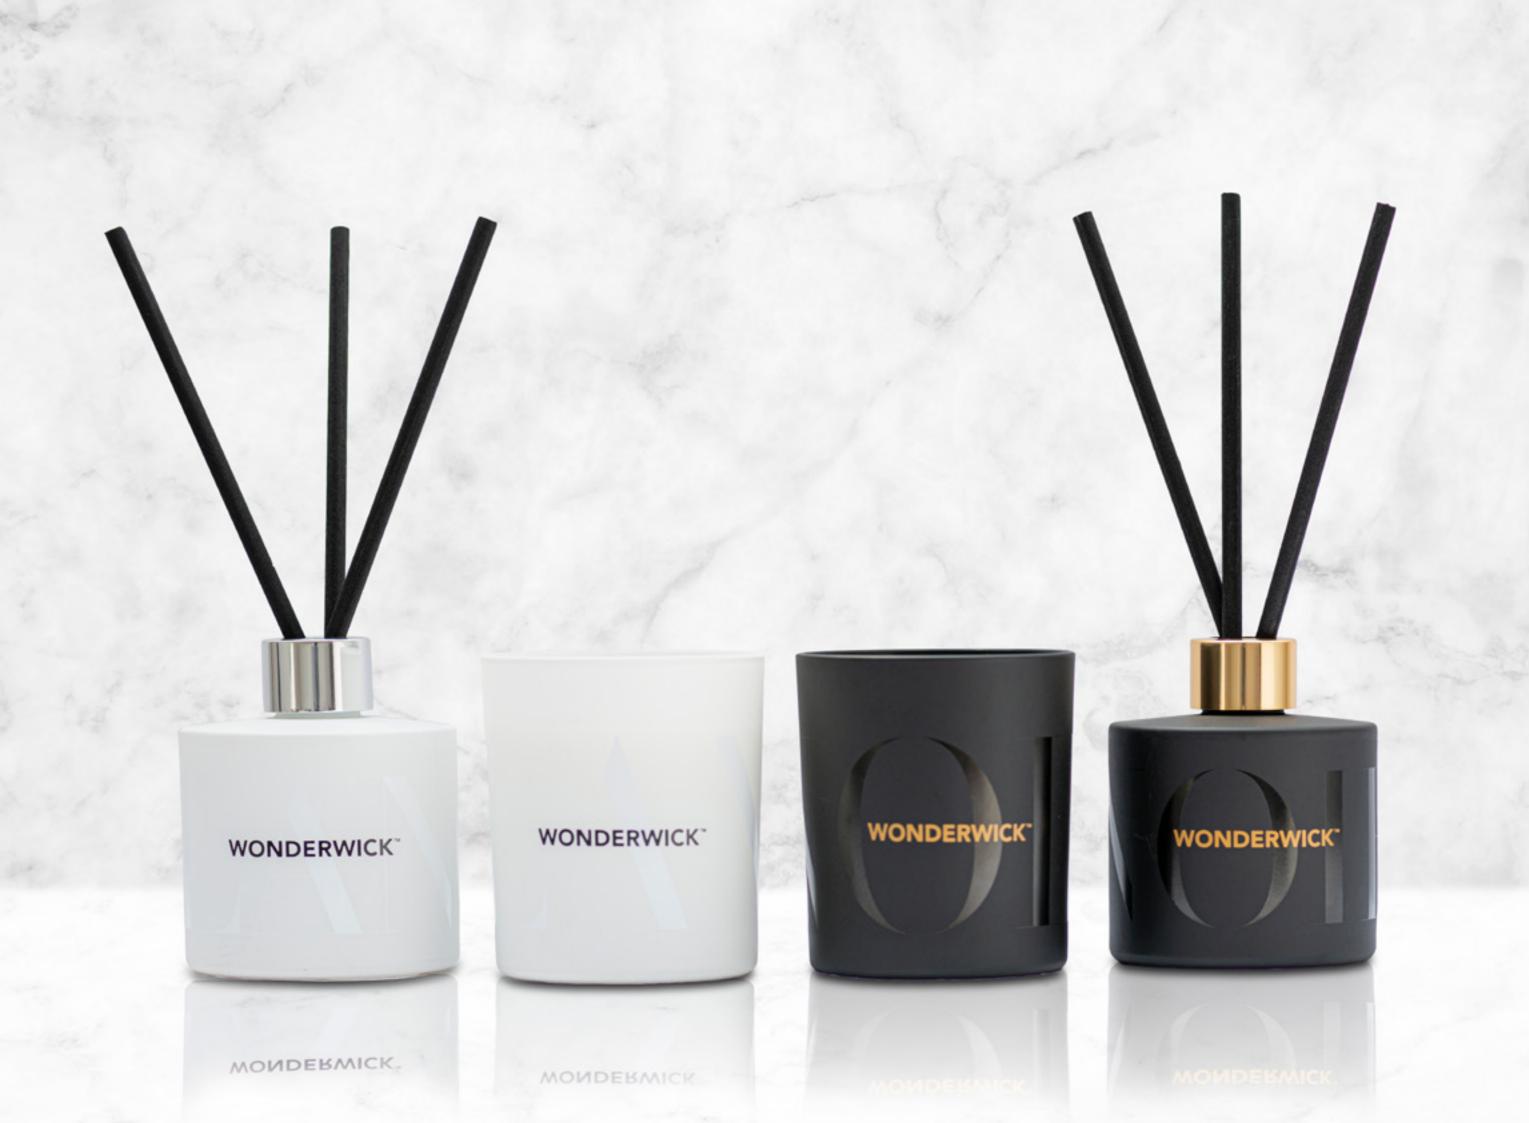

# WONDERWICKTM

Wonderwick<sup>™</sup>, a highly refined and recently re-designed collection of candles and reed diffusers. The candles feature wooden wicks which produce a soothing crackling sound as they burn, whilst dispersing the fragrance further. These are available in 7 complex fragrances inspired from top luxury perfume brands with either black or white wax.

Our co-ordinating reed diffusers fill the air with luxurious fragrance for around 3-4 months. Available in matching fragrances with a black or white bottle.

Please see our Wonderwick™ brochure for further information.

**Glass Candle in Tube** 

40-45 hours burn time, 90mm x 76mm. Sold in packs of 6.

#### **Diffuser in Tube**

150ml, 70mm x 80mm. Includes 4 x black fibre reed sticks 220mm long. Sold in packs of 4.