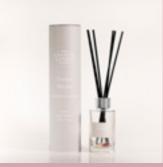

Infused with co-ordinating petals which can be seen floating in the glass bottle. Luxury fibre reed sticks disperse the fragrance further, easily scenting a larger room. Pastel diffusers offer a great dimension to your shelf displays and a compliment to the candles.

100ml Lasts around 8 weeks. Sold in packs of 6

Hand decorated with UK grown petals which can be seen through the cover. Each wax cube gives 10 hours of fragrance, with 6 cubes per product. These are proving very popular with customers as they release a strong aroma for a long time.