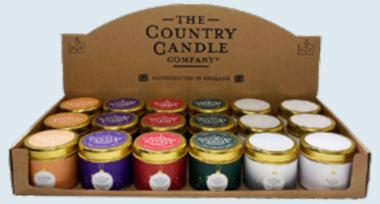

#### PASTELS CDU

A unique selection of 6 down to earth fragrances, in muted colours topped with delicate dried petals.

Fragrances; Lavender & Patchouli, Pink Grapefruit, Sugared Raspberry, Fresh Cut Herbs, Blueberry & Goji and Bergamot & Honey.

#### **PASTELS**

A unique selection of 6 down to earth fragrances, in muted colours topped with delicate dried petals.

Fragrances; Lavender & Patchouli, Pink Grapefruit, Sugared Raspberry, Fresh Cut Herbs, Blueberry & Goji and Bergamot & Honey.