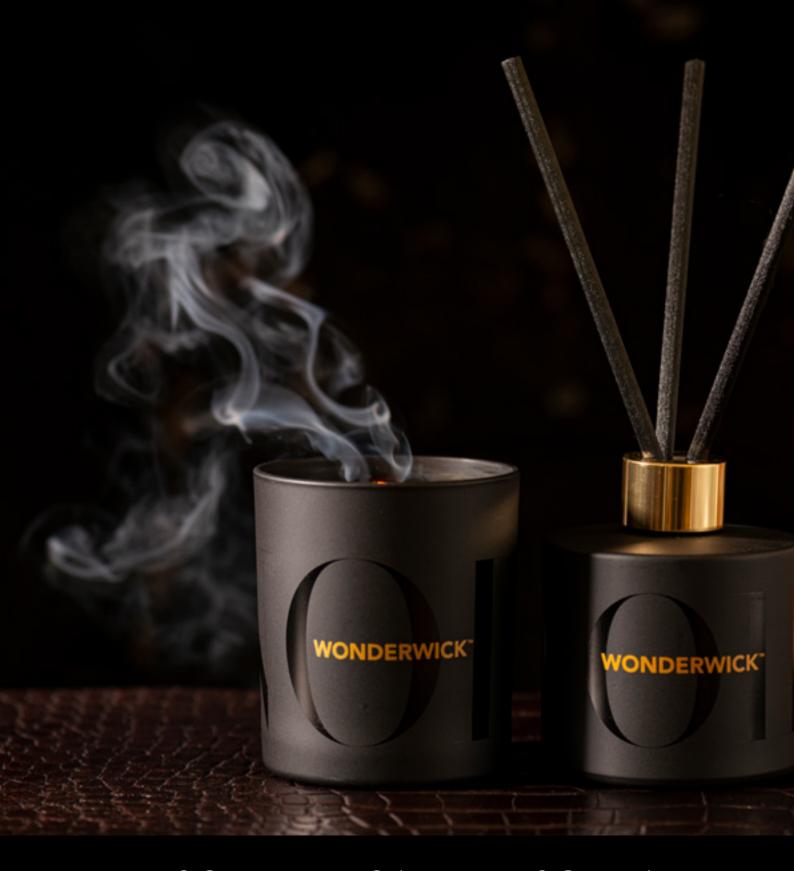

# WONDERWICKTM

Wonderwick<sup>™</sup>, a highly refined and recently re-designed collection of candles and reed diffusers. The candles feature wooden wicks which produce a soothing crackling sound as they burn, whilst dispersing the fragrance further. These are available in 7 complex fragrances inspired from top luxury perfume brands with either black or white wax.

Our co-ordinating reed diffusers fill the air with luxurious fragrance for around 3-4 months. Available in matching fragrances with a black or white bottle.

Please see our Wonderwick™ brochure for further information.

**Glass Candle in Tube** 

40-45 hours burn time, 90mm x 76mm. Sold in packs of 6.

#### **Diffuser in Tube**

150ml, 70mm x 80mm. Includes 4 x black fibre reed sticks 220mm long. Sold in packs of 4.