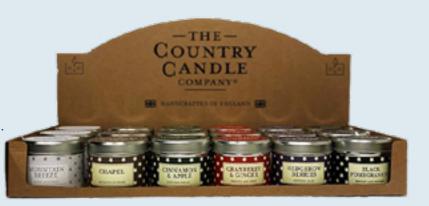

#### SUPERSTARS FRESH

6 of our best selling fragrances.

Fragrances; Mountain Breeze, Cinnamon & Apple, Chapel, Cranberry & Ginger, Hedgerow Berries and Black Pomegranate.

#### SUPERSTARS FRESH CDU

6 fragrances in tin candles.

Fragrances: Mountain Breeze, Cinnamon & Apple, Chapel, Cranberry & Ginger, Hedgerow Berries and Black Pomegranate.