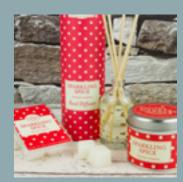

# **POLKADOT**

Our Polkadot range is an uplifting collection, with its colourful prints and vibrant fragrances. Popular all year round, this selection of 12 cheerful scents will have you dreaming of summer sunshine. Available in tin candles, reed diffusers, wax melts and our unique, multi-wick citronella glass dishes.

**Tin Candle**: 30-35 hours burn time. Sold in packs of 6.

**Diffuser**: 100ml Lasts around 8 weeks. Sold in packs of 6.

**Wax Melt**: 60 hours aroma time. Sold in packs of 10.

**Citronella Multi-wick Glass Candle**: 40-45 hours burn time. Sold in packs of 4.

#### POLKADOT GIFT SETS:

- 1. PINK POLKADOT SET
- 2. BLUE POLKADOT SET
- 3. GREEN POLKADOT SET