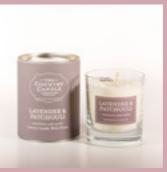

Hand decorated with co-ordinating petals and packaged in a beautiful tube with silver lid.

50-55 hours burn time. Sold in packs of 6

CHARRED AMBER

LAVENDER & PATCHOULI

PINK GRAPEFRUIT

SUGARED RASPBERRY

CHARRED AMBER

#### LAVENDER & PATCHOULI

A fresh blend of violet leaf, orange and green leaf with a deep warm heart of lavender, jasmine, patchouli and lily supported by rich cedarwood, musk, moss amber and vetiver.