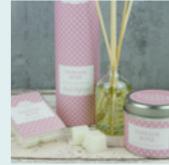

A beautiful collection featuring 12 fragrances in 6 product types. All products are hand decorated with delicate petals from a British grower. Designed using muted pastel shades, there is something to compliment any interior. A carefully handcrafted collection that offers something a little different to your regular home fragrance gifts.

Hand decorated with co-ordinating petals and packaged in a beautiful tube with silver lid.

50-55 hours burn time. Sold in packs of 6

CHARRED AMBER

LAVENDER & PATCHOULI

PINK GRAPEFRUIT

SUGARED RASPBERRY

CHARRED AMBER

Infused with co-ordinating petals which can be seen floating in the glass bottle. Luxury fibre reed sticks disperse the fragrance further, easily scenting a larger room. Pastel diffusers offer a great dimension to your shelf displays and a compliment to the candles.