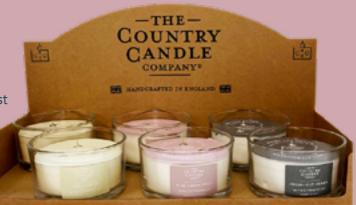

#### PASTELS CDU

A unique selection of 6 down to earth fragrances, in muted colours topped with delicate dried petals.

Fragrances; Lavender & Patchouli, Pink Grapefruit, Sugared Raspberry, Fresh Cut Herbs, Blueberry & Goji and Bergamot & Honey.

Some of our most popular tin candles. This range creates a stunning display in your point of sale stands, the subtle colour range makes them true collectables.

30-35 hours burn time. Sold in packs of 6

Hand decorated with co-ordinating petals and packaged in a beautiful tube with silver lid.

50-55 hours burn time. Sold in packs of 6

CHARRED AMBER

LAVENDER & PATCHOULI

PINK GRAPEFRUIT

SUGARED RASPBERRY

CHARRED AMBER