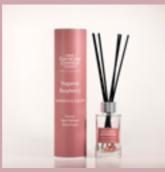

Infused with co-ordinating petals which can be seen floating in the glass bottle. Luxury fibre reed sticks disperse the fragrance further, easily scenting a larger room. Pastel diffusers offer a great dimension to your shelf displays and a compliment to the candles.

100ml Lasts around 8 weeks. Sold in packs of 6

Hand decorated with UK grown petals which can be seen through the cover. Each wax cube gives 10 hours of fragrance, with 6 cubes per product. These are proving very popular with customers as they release a strong aroma for a long time.