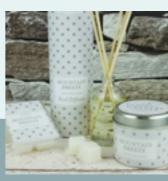

AMBER & LAVENDER

BLACK POMEGRANATE

CINNAMON & APPLE

DARK VANILLA MUSK

HEDGEROW BERRIES

FIG & CASSIS

MOUNTAIN BREEZE

CHAPEL

#### SUPERSTARS WARM CDU

6 fragrances in tin candles.

Fragrances: Vanilla Spiced Orange, Sparkling Spice, Pomegranate & Pink Pepper, Fig & Cassis, Dark Vanilla Musk and Amber & Lavender.

Please see pages 28-29 for more information on our range of countertop displays units.