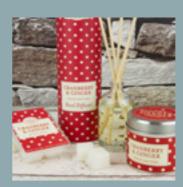

# **POLKADOT**

Our Polkadot range is an uplifting collection, with its colourful prints and vibrant fragrances. Popular all year round, this selection of 12 cheerful scents will have you dreaming of summer sunshine. Available in tin candles, reed diffusers, wax melts and our unique, multi-wick citronella glass dishes.

**Tin Candle**: 30-35 hours burn time. Sold in packs of 6.

**Diffuser**: 100ml Lasts around 8 weeks. Sold in packs of 6.

**Wax Melt**: 60 hours aroma time. Sold in packs of 10.

**Citronella Multi-wick Glass Candle**: 40-45 hours burn time. Sold in packs of 4.

#### POLKADOT GIFT SETS:

- 1. PINK POLKADOT SET
- 2. BLUE POLKADOT SET
- 3. GREEN POLKADOT SET