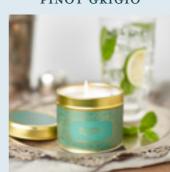

# HAPPY HOUR

This collection features 12 gorgeously designed tin candles with metallic Art Deco prints. The designs are paired with delicious fragrances inspired by popular alcoholic drinks.

30-35 hours burn time. Sold in packs of 6

MULLED WINE

PINOT GRIGIO

MOJITO

STRAWBERRY DAIQUIRI

PIÑA COLADA

GIN & TONIC

SPARKLING ROSÉ

PEACH BELLINI