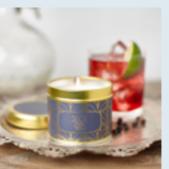

# HAPPY HOUR

This collection features 12 gorgeously designed tin candles with metallic Art Deco prints. The designs are paired with delicious fragrances inspired by popular alcoholic drinks.

30-35 hours burn time. Sold in packs of 6

MULLED WINE

PINOT GRIGIO

MOJITO

STRAWBERRY DAIQUIRI

PIÑA COLADA

GIN & TONIC

SPARKLING ROSÉ

PEACH BELLINI