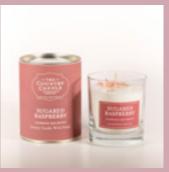

Hand decorated with co-ordinating petals and packaged in a beautiful tube with silver lid.

50-55 hours burn time. Sold in packs of 6

CHARRED AMBER

LAVENDER & PATCHOULI

PINK GRAPEFRUIT

SUGARED RASPBERRY

CHARRED AMBER

#### SUGARED RASPBERRY

A fruity mix of raspberry, lychee, strawberry and apple join sweet rose and ylang ylang.
Supported by spice, musk and a generous helping of cane sugar.