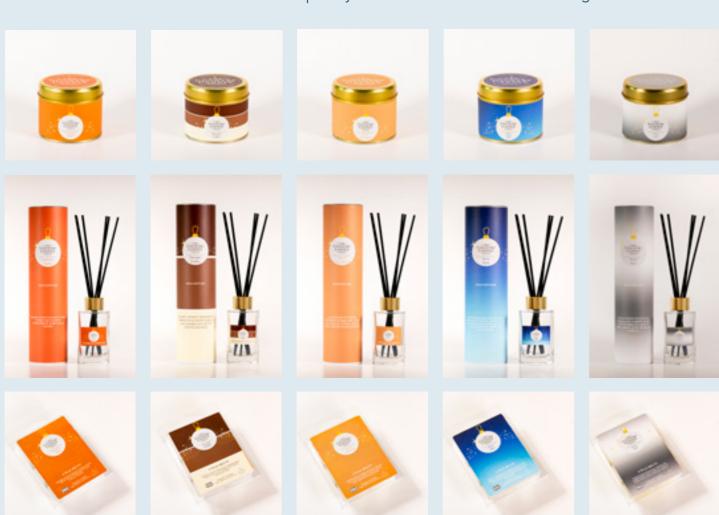

Some of our most popular tin candles. This range creates a stunning display in your point of sale stands, the subtle colour range makes them true collectables.

30-35 hours burn time. Sold in packs of 6

Hand decorated with co-ordinating petals and packaged in a beautiful tube with silver lid.

50-55 hours burn time. Sold in packs of 6

CHARRED AMBER

LAVENDER & PATCHOULI

PINK GRAPEFRUIT

SUGARED RASPBERRY

CHARRED AMBER

Infused with co-ordinating petals which can be seen floating in the glass bottle. Luxury fibre reed sticks disperse the fragrance further, easily scenting a larger room. Pastel diffusers offer a great dimension to your shelf displays and a compliment to the candles.

100ml Lasts around 8 weeks. Sold in packs of 6

Hand decorated with UK grown petals which can be seen through the cover. Each wax cube gives 10 hours of fragrance, with 6 cubes per product. These are proving very popular with customers as they release a strong aroma for a long time.

# REED DIFFUSERS

Enhance your mood and surroundings. Luxury fibre reed sticks disperse the fragrance further, easily scenting a larger room. Wellbeing diffusers offer a great dimension to your shelf displays and a compliment to the candles.

# WAX MELTS

From energy boosts to relaxation. Each wax cube gives 10 hours of fragrance, with 6 cubes per product. These are proving very popular with customers as they release a strong aroma for a long time.