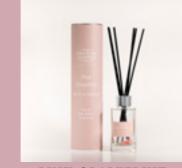

Infused with co-ordinating petals which can be seen floating in the glass bottle. Luxury fibre reed sticks disperse the fragrance further, easily scenting a larger room. Pastel diffusers offer a great dimension to your shelf displays and a compliment to the candles.

100ml Lasts around 8 weeks. Sold in packs of 6

Hand decorated with UK grown petals which can be seen through the cover. Each wax cube gives 10 hours of fragrance, with 6 cubes per product. These are proving very popular with customers as they release a strong aroma for a long time.