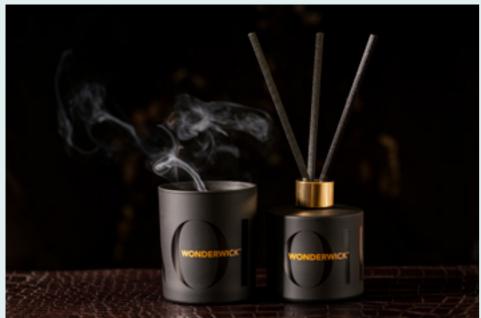

# WONDERWICKTM

Wonderwick<sup>™</sup>, a highly refined and recently re-designed collection of candles and reed diffusers. The candles feature wooden wicks which produce a soothing crackling sound as they burn, whilst dispersing the fragrance further. These are available in 7 complex fragrances inspired from top luxury perfume brands with either black or white wax.

Our co-ordinating reed diffusers fill the air with luxurious fragrance for around 3-4 months. Available in matching fragrances with a black or white bottle.

Please see our Wonderwick™ brochure for further information.

**Glass Candle in Tube** 

40-45 hours burn time, 90mm x 76mm. Sold in packs of 6.

#### **Diffuser in Tube**

150ml, 70mm x 80mm. Includes 4 x black fibre reed sticks 220mm long. Sold in packs of 4.