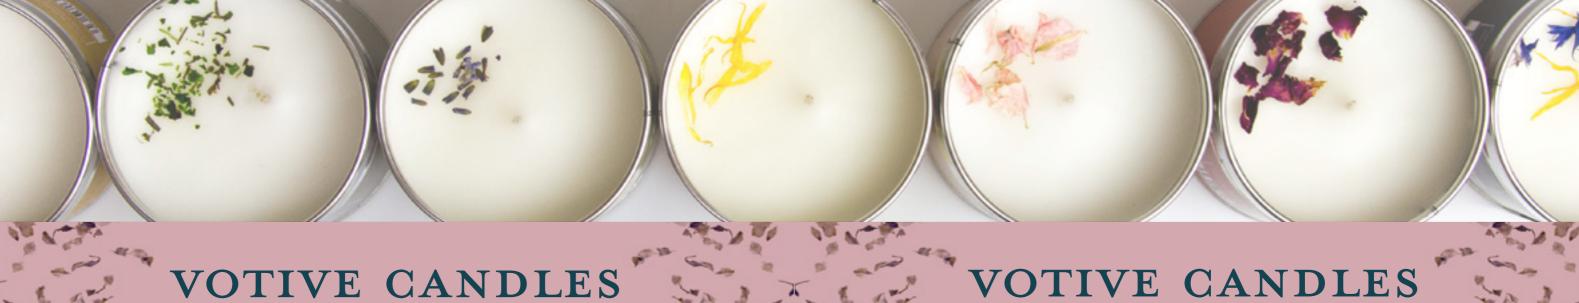

FRESH CUT HERBS

SWEET PEA & VIOLET

BERGAMOT & HONEY

7

Hand decorated with a sprinkle of UK grown petals. These glass votive candles are packaged with a clear plastic lid, embossed with our logo to keep dust out and petals in. Glass votives offer your customers the opportunity to trial a number of fragrances at great value for money.

20 hours burn time. Sold in packs of 8

CHARRED AMBER

VELVET ROSE

BLUEBERRY & GOJI

LAVENDER & PATCHOULI

POWDERED COCOA

FRESH CUT HERBS

PINK GRAPEFRUIT

LEMON ZEST

SWEET PEA & VIOLET

FROSTED BERRIES

**BERGAMOT & HONEY** 