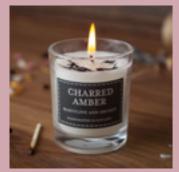

#### CHARRED AMBER

**BLACK POMEGRANATE** A musky and spicy concoction starting with aniseed and citrus, blooming into heart of lily, A fragrant blend of mandarin and pomegranate amber patchouli and incense smoke, closing with a heart of patchouli and incense is lifted by with notes of musk, tonka, vetiver and sweet vanilla.