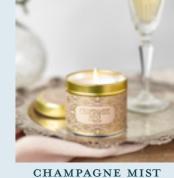

# HAPPY HOUR

This collection features 12 gorgeously designed tin candles with metallic Art Deco prints. The designs are paired with delicious fragrances inspired by popular alcoholic drinks.

30-35 hours burn time. Sold in packs of 6

#### HAPPY HOUR

A classic cocktail of 6 punchy fragrances.

Fragrances; Mojito, Gin & Tonic, Pinot Grigio, Strawberry Daiquiri, Peach Bellini and Champagne Mist

#### CHAMPAGNE MIST

Sparkling top notes of bright citrus fruits and fresh berries blend elegantly with aromas of bergamot, mandarin and patchouli for a refined pear, fig, musk and amber. Crisp and refreshing fizzy notes are softened with florals and honey in the base.