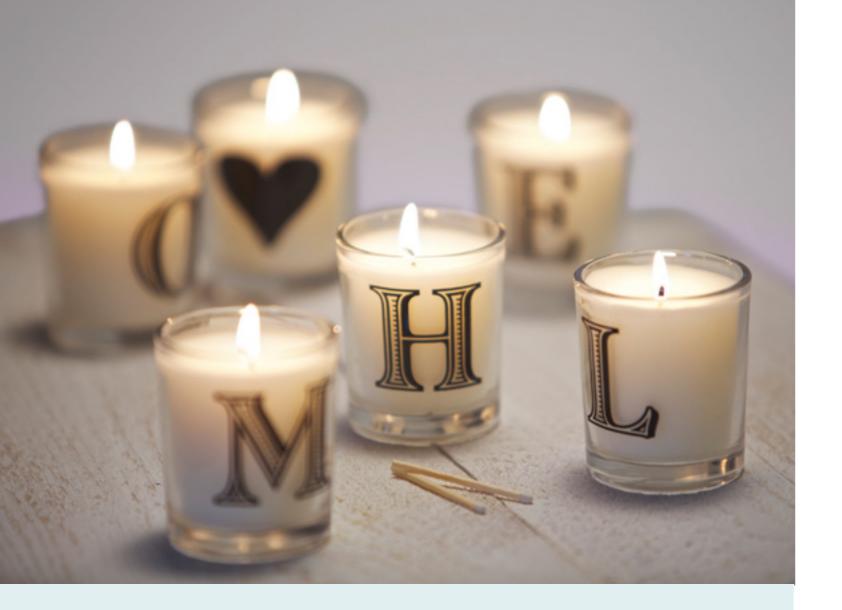

# ALPHABET

Our Alphabet collection is popular all year round for all occasions and celebrations. They make an ideal personalised gift as single letters or combined to spell names, words and messages. With a sweet, fruity, subtle fragrance, these delightful candles are available in a small votive glass or a large glass.

# **Votive Glass Candle in a Gift Box**: 20 hours burn time, 70mm x 60mm Sold in packs of 3

**Large Glass Candle in a Gift Box**: 50 hours burn time, 90mm x 80mm

Sold in packs of 3