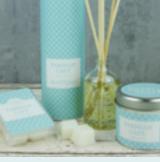

## WELLBEING

The Wellbeing range - six scents to positively enhance your mood and surroundings.

Did you know that certain scents and ingredients can help to improve your mental health and general sense of well-being? Neroli, for example, has a de-stressing effect, whilst citrus notes create an uplifting atmosphere.

We have carefully created six complex fragrances designed to provide energy boosts where desired, calming where required and relaxation when it's needed most.

Available in tin candle, reed diffuser and wax melts.

# REED DIFFUSERS

Enhance your mood and surroundings. Luxury fibre reed sticks disperse the fragrance further, easily scenting a larger room. Wellbeing diffusers offer a great dimension to your shelf displays and a compliment to the candles.