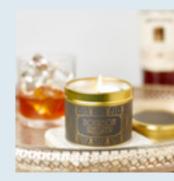

# HAPPY HOUR

This collection features 12 gorgeously designed tin candles with metallic Art Deco prints. The designs are paired with delicious fragrances inspired by popular alcoholic drinks.

30-35 hours burn time. Sold in packs of 6

IRISH CREAM

SLOE GIN

BOURBON WHISKEY