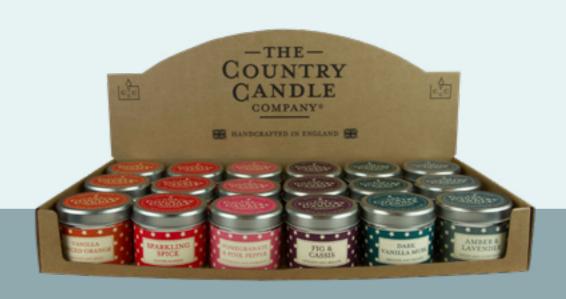

#### SUPERSTARS WARM CDU

6 fragrances in tin candles.

Fragrances: Vanilla Spiced Orange, Sparkling Spice, Pomegranate & Pink Pepper, Fig & Cassis, Dark Vanilla Musk and Amber & Lavender.

Please see pages 28-29 for more information on our range of countertop displays units.

#### SUPERSTARS WARM

Our 6 most popular year round Superstars, giving that warm and cosy feeling we all want from a candle.

Fragrances; Vanilla Spiced Orange, Sparkling Spice, Pomegranate & Pink Pepper, Fig & Cassis, Dark Vanilla Musk and Amber & Lavender.