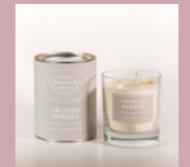

POWDERED COCOA

LEMON ZEST

FROSTED BERRIES

BLUEBERRY & GOJI

FRESH CUT HERBS

SWEET PEA & VIOLET

BERGAMOT & HONEY

BLUEBERRY & GOJI

FRESH CUT HERBS

SWEET PEA & VIOLET

BERGAMOT & HONEY

7

Hand decorated with a sprinkle of UK grown petals. These glass votive candles are packaged with a clear plastic lid, embossed with our logo to keep dust out and petals in. Glass votives offer your customers the opportunity to trial a number of fragrances at great value for money.