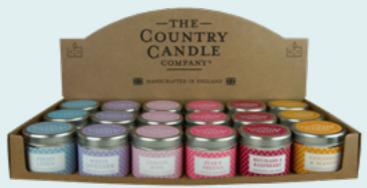

#### PASTELS CDU

A unique selection of 6 down to earth fragrances, in muted colours topped with delicate dried petals.

Fragrances; Lavender & Patchouli, Pink Grapefruit, Sugared Raspberry, Fresh Cut Herbs, Blueberry & Goji and Bergamot & Honey.

Hand decorated with co-ordinating petals and packaged in a beautiful tube with silver lid.

50-55 hours burn time. Sold in packs of 6

CHARRED AMBER

LAVENDER & PATCHOULI

PINK GRAPEFRUIT

SUGARED RASPBERRY

CHARRED AMBER

LAVENDER & PATCHOULI

PINK GRAPEFRUIT

SUGARED RASPBERRY

VELVET ROSE

POWDERED COCOA

LEMON ZEST

FROSTED BERRIES

VELVET ROSE

POWDERED COCOA

LEMON ZEST

FROSTED BERRIES

BLUEBERRY & GOJI

FRESH CUT HERBS

SWEET PEA & VIOLET

BERGAMOT & HONEY

BLUEBERRY & GOJI

FRESH CUT HERBS

SWEET PEA & VIOLET

BERGAMOT & HONEY

7

Hand decorated with a sprinkle of UK grown petals. These glass votive candles are packaged with a clear plastic lid, embossed with our logo to keep dust out and petals in. Glass votives offer your customers the opportunity to trial a number of fragrances at great value for money.