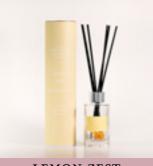

Infused with co-ordinating petals which can be seen floating in the glass bottle. Luxury fibre reed sticks disperse the fragrance further, easily scenting a larger room. Pastel diffusers offer a great dimension to your shelf displays and a compliment to the candles.

100ml Lasts around 8 weeks. Sold in packs of 6

Hand decorated with UK grown petals which can be seen through the cover. Each wax cube gives 10 hours of fragrance, with 6 cubes per product. These are proving very popular with customers as they release a strong aroma for a long time.