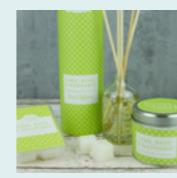

## WELLBEING

The Wellbeing range - six scents to positively enhance your mood and surroundings.

Did you know that certain scents and ingredients can help to improve your mental health and general sense of well-being? Neroli, for example, has a de-stressing effect, whilst citrus notes create an uplifting atmosphere.

We have carefully created six complex fragrances designed to provide energy boosts where desired, calming where required and relaxation when it's needed most.

Available in tin candle, reed diffuser and wax melts.

#### WELLBEING CDU

6 fragrances in tin candles.

Fragrances: Cashmirwood, Elderflower Compote, Sea Salted Fig, Neroli & Basil, Shimmering Amber, Sakura Blossom.