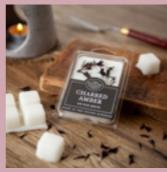

100ml Lasts around 8 weeks. Sold in packs of 6

Hand decorated with UK grown petals which can be seen through the cover. Each wax cube gives 10 hours of fragrance, with 6 cubes per product. These are proving very popular with customers as they release a strong aroma for a long time.

#### CHARRED AMBER

**BLACK POMEGRANATE** A musky and spicy concoction starting with aniseed and citrus, blooming into heart of lily, A fragrant blend of mandarin and pomegranate amber patchouli and incense smoke, closing with a heart of patchouli and incense is lifted by with notes of musk, tonka, vetiver and sweet vanilla.