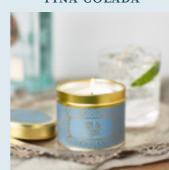

# HAPPY HOUR

This collection features 12 gorgeously designed tin candles with metallic Art Deco prints. The designs are paired with delicious fragrances inspired by popular alcoholic drinks.

30-35 hours burn time. Sold in packs of 6

MULLED WINE

PINOT GRIGIO

MOJITO

STRAWBERRY DAIQUIRI

PIÑA COLADA

GIN & TONIC

SPARKLING ROSÉ

PEACH BELLINI

#### HAPPY HOUR

A classic cocktail of 6 punchy fragrances.

Fragrances; Mojito, Gin & Tonic, Pinot Grigio, Strawberry Daiquiri, Peach Bellini and Champagne Mist