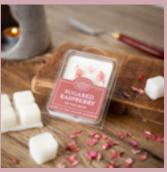

#### PASTELS CDU

A unique selection of 6 down to earth fragrances, in muted colours topped with delicate dried petals.

Fragrances; Lavender & Patchouli, Pink Grapefruit, Sugared Raspberry, Fresh Cut Herbs, Blueberry & Goji and Bergamot & Honey.

#### SUGARED RASPBERRY

A fruity mix of raspberry, lychee, strawberry and apple join sweet rose and ylang ylang.
Supported by spice, musk and a generous helping of cane sugar.