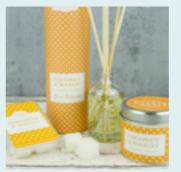

A beautiful collection featuring 12 fragrances in 6 product types. All products are hand decorated with delicate petals from a British grower. Designed using muted pastel shades, there is something to compliment any interior. A carefully handcrafted collection that offers something a little different to your regular home fragrance gifts.

#### PASTELS CDU

A unique selection of 6 down to earth fragrances, in muted colours topped with delicate dried petals.

Fragrances; Lavender & Patchouli, Pink Grapefruit, Sugared Raspberry, Fresh Cut Herbs, Blueberry & Goji and Bergamot & Honey.