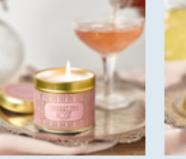

# HAPPY HOUR

This collection features 12 gorgeously designed tin candles with metallic Art Deco prints. The designs are paired with delicious fragrances inspired by popular alcoholic drinks.

30-35 hours burn time. Sold in packs of 6

MULLED WINE

PINOT GRIGIO

MOJITO

STRAWBERRY DAIQUIRI

PIÑA COLADA

GIN & TONIC

SPARKLING ROSÉ

PEACH BELLINI

#### HAPPY HOUR

A classic cocktail of 6 punchy fragrances.

Fragrances; Mojito, Gin & Tonic, Pinot Grigio, Strawberry Daiquiri, Peach Bellini and Champagne Mist