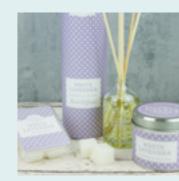

A beautiful collection featuring 12 fragrances in 6 product types. All products are hand decorated with delicate petals from a British grower. Designed using muted pastel shades, there is something to compliment any interior. A carefully handcrafted collection that offers something a little different to your regular home fragrance gifts.

Hand decorated with co-ordinating petals and packaged in a beautiful tube with silver lid.

50-55 hours burn time. Sold in packs of 6

CHARRED AMBER

LAVENDER & PATCHOULI

PINK GRAPEFRUIT

SUGARED RASPBERRY

CHARRED AMBER

Infused with co-ordinating petals which can be seen floating in the glass bottle. Luxury fibre reed sticks disperse the fragrance further, easily scenting a larger room. Pastel diffusers offer a great dimension to your shelf displays and a compliment to the candles.