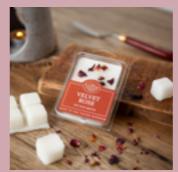

100ml Lasts around 8 weeks. Sold in packs of 6

Hand decorated with UK grown petals which can be seen through the cover. Each wax cube gives 10 hours of fragrance, with 6 cubes per product. These are proving very popular with customers as they release a strong aroma for a long time.

#### VELVET ROSE

Soft floral accords of red velvet rose and violet leaves combine with clove, praline and vanilla. Resting on a warm base of amber, caramel, musk and woody notes.