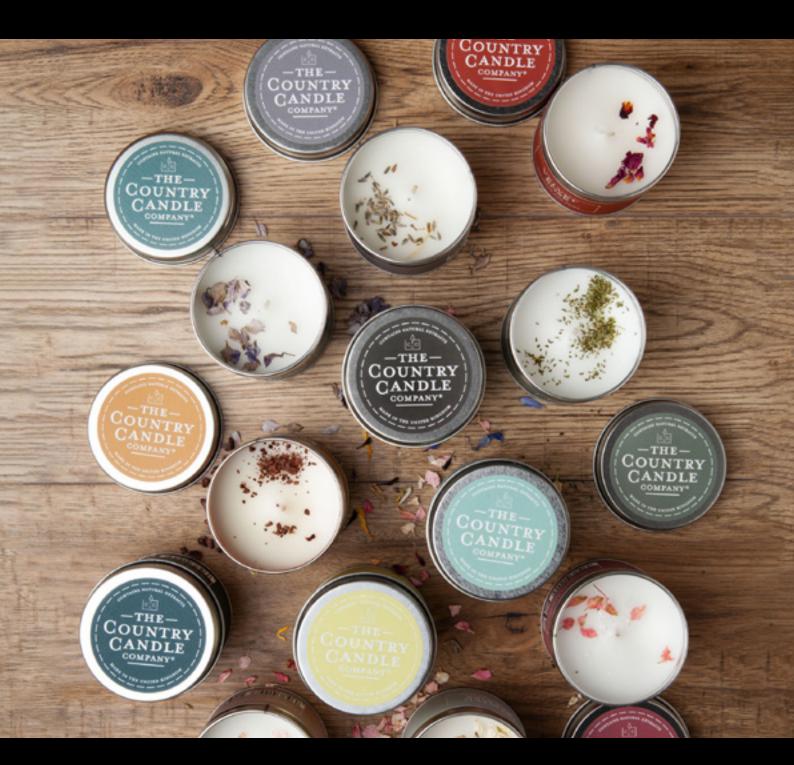

A beautiful collection featuring 12 fragrances in 6 product types. All products are hand decorated with delicate petals from a British grower. Designed using muted pastel shades, there is something to compliment any interior. A carefully handcrafted collection that offers something a little different to your regular home fragrance gifts.

#### PASTELS CDU

A unique selection of 6 down to earth fragrances, in muted colours topped with delicate dried petals.

Fragrances; Lavender & Patchouli, Pink Grapefruit, Sugared Raspberry, Fresh Cut Herbs, Blueberry & Goji and Bergamot & Honey.

#### **PASTELS**

A unique selection of 6 down to earth fragrances, in muted colours topped with delicate dried petals.

Fragrances; Lavender & Patchouli, Pink Grapefruit, Sugared Raspberry, Fresh Cut Herbs, Blueberry & Goji and Bergamot & Honey.