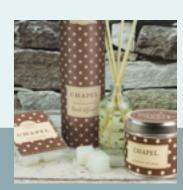

AMBER & LAVENDER

BLACK POMEGRANATE

CINNAMON & APPLE

DARK VANILLA MUSK

HEDGEROW BERRIES

FIG & CASSIS

MOUNTAIN BREEZE

CHAPEL

#### SUPERSTARS FRESH CDU

6 fragrances in tin candles.

Fragrances: Mountain Breeze, Cinnamon & Apple, Chapel, Cranberry & Ginger, Hedgerow Berries and Black Pomegranate.