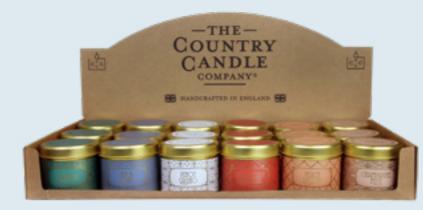

#### PASTELS CDU

A unique selection of 6 down to earth fragrances, in muted colours topped with delicate dried petals.

Fragrances; Lavender & Patchouli, Pink Grapefruit, Sugared Raspberry, Fresh Cut Herbs, Blueberry & Goji and Bergamot & Honey.

#### **PASTELS**

A unique selection of 6 down to earth fragrances, in muted colours topped with delicate dried petals.

Fragrances; Lavender & Patchouli, Pink Grapefruit, Sugared Raspberry, Fresh Cut Herbs, Blueberry & Goji and Bergamot & Honey.