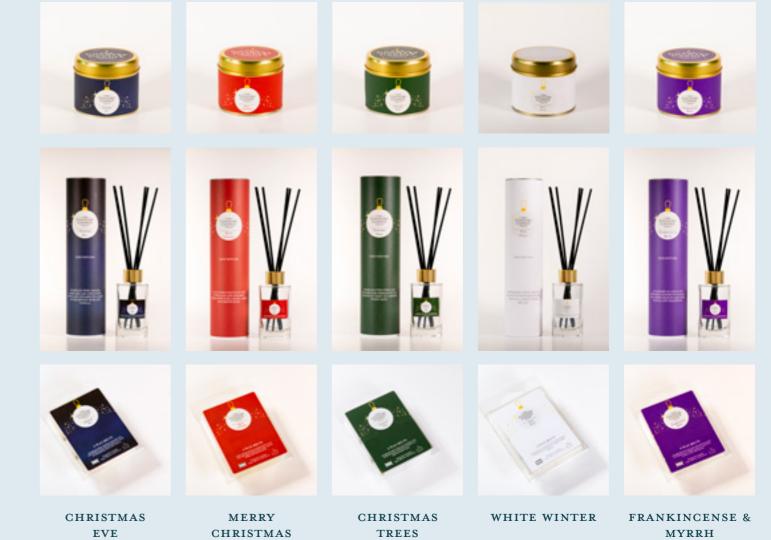

# NOEL

A festive collection designed to be the perfect Christmas gift. Ideal for secret santa presents, stocking fillers, table toppers and decor for the festive season.

Shown below: Large Multi-wick Glass Candle: 40-45 hours burn time. Sold in packs of 4.

CHRISTMAS TREES

MERRY CHRISTMAS

WHITE WINTER

# NOEL

A festive collection designed to be the perfect Christmas gift. Ideal for secret santa presents, stocking fillers, table toppers and decor for the festive season. Using our favourite winter fragrances and on-trend colours, these are a Christmas staple. Available in 10 fragrances to beautifully compliment homes. Please contact us to place your forward orders for the Noel range.

Available in a countertop display. Please see pages 28-29 for further details.

Tin Candle: 30-35 hours burn time. Sold in packs of 6.

Large Multi-wick Glass Candle: 40-45 hours burn time. Sold in packs of 4.

Diffuser: 100ml Lasts around 8 weeks. Sold in packs of 6.

Wax Melt: 60 hours aroma time. Sold in packs of 10.

SPICED

GINGERBREAD

SILENT NIGHT

SLEIGH BELLS

CINNAMON

APPLES

CHOCOLATE

TRUFFLES

#### NOEL

A festive collection from the Noel range.

Fragrances; Spiced Gingerbread, Frankincense & Myrrh, Merry Christmas, Christmas Trees, Sleigh Bells and White Winter.