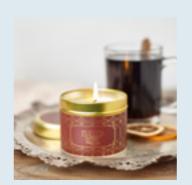

# HAPPY HOUR

This collection features 12 gorgeously designed tin candles with metallic Art Deco prints. The designs are paired with delicious fragrances inspired by popular alcoholic drinks.

30-35 hours burn time. Sold in packs of 6

MULLED WINE

PINOT GRIGIO

MOJITO

STRAWBERRY DAIQUIRI

PIÑA COLADA

GIN & TONIC

SPARKLING ROSÉ

PEACH BELLINI