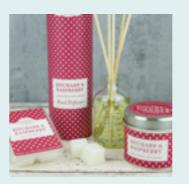

A beautiful collection featuring 12 fragrances in 6 product types. All products are hand decorated with delicate petals from a British grower. Designed using muted pastel shades, there is something to compliment any interior. A carefully handcrafted collection that offers something a little different to your regular home fragrance gifts.

Hand decorated with co-ordinating petals and packaged in a beautiful tube with silver lid.

50-55 hours burn time. Sold in packs of 6

CHARRED AMBER

LAVENDER & PATCHOULI

PINK GRAPEFRUIT

SUGARED RASPBERRY

CHARRED AMBER

Infused with co-ordinating petals which can be seen floating in the glass bottle. Luxury fibre reed sticks disperse the fragrance further, easily scenting a larger room. Pastel diffusers offer a great dimension to your shelf displays and a compliment to the candles.