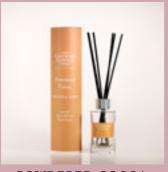

Infused with co-ordinating petals which can be seen floating in the glass bottle. Luxury fibre reed sticks disperse the fragrance further, easily scenting a larger room. Pastel diffusers offer a great dimension to your shelf displays and a compliment to the candles.

100ml Lasts around 8 weeks. Sold in packs of 6

Hand decorated with UK grown petals which can be seen through the cover. Each wax cube gives 10 hours of fragrance, with 6 cubes per product. These are proving very popular with customers as they release a strong aroma for a long time.