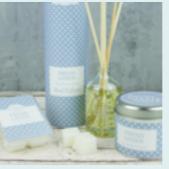

A beautiful collection featuring 12 fragrances in 6 product types. All products are hand decorated with delicate petals from a British grower. Designed using muted pastel shades, there is something to compliment any interior. A carefully handcrafted collection that offers something a little different to your regular home fragrance gifts.

#### PASTELS CDU

A unique selection of 6 down to earth fragrances, in muted colours topped with delicate dried petals.

Fragrances; Lavender & Patchouli, Pink Grapefruit, Sugared Raspberry, Fresh Cut Herbs, Blueberry & Goji and Bergamot & Honey.

Infused with co-ordinating petals which can be seen floating in the glass bottle. Luxury fibre reed sticks disperse the fragrance further, easily scenting a larger room. Pastel diffusers offer a great dimension to your shelf displays and a compliment to the candles.