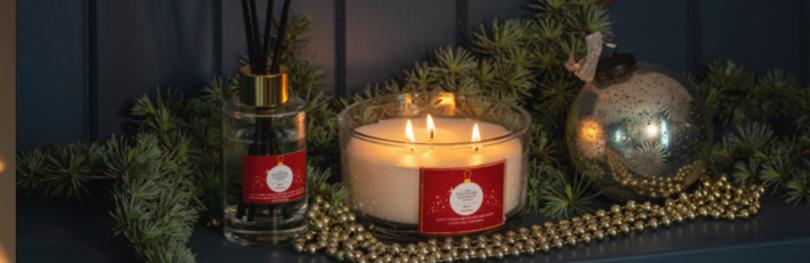

# NOEL

A festive collection designed to be the perfect Christmas gift. Ideal for secret santa presents, stocking fillers, table toppers and decor for the festive season.

Shown below: Large Multi-wick Glass Candle: 40-45 hours burn time. Sold in packs of 4.

# NOEL

A festive collection designed to be the perfect Christmas gift. Ideal for secret santa presents, stocking fillers, table toppers and decor for the festive season. Using our favourite winter fragrances and on-trend colours, these are a Christmas staple. Available in 10 fragrances to beautifully compliment homes. Please contact us to place your forward orders for the Noel range.

Diffuser: 100ml Lasts around 8 weeks. Sold in packs of 6.

Wax Melt: 60 hours aroma time. Sold in packs of 10.

SPICED

GINGERBREAD

SILENT NIGHT

SLEIGH BELLS

CINNAMON

APPLES