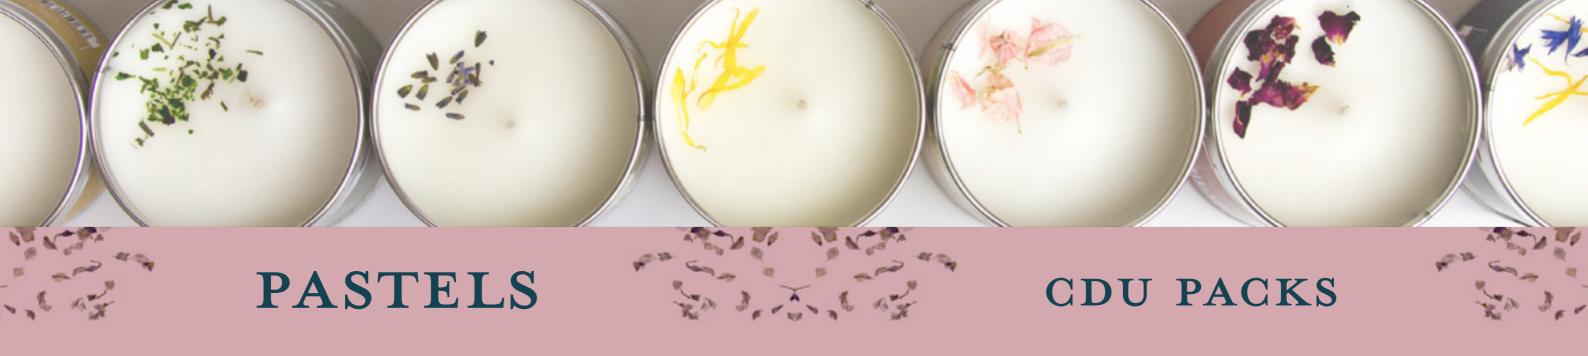

A beautiful collection featuring 12 fragrances in 6 product types. All products are hand decorated with delicate petals from a British grower. Designed using muted pastel shades, there is something to compliment any interior. A carefully handcrafted collection that offers something a little different to your regular home fragrance gifts.

#### PASTELS CDU

A unique selection of 6 down to earth fragrances, in muted colours topped with delicate dried petals.

Fragrances; Lavender & Patchouli, Pink Grapefruit, Sugared Raspberry, Fresh Cut Herbs, Blueberry & Goji and Bergamot & Honey.

#### **PASTELS**

A unique selection of 6 down to earth fragrances, in muted colours topped with delicate dried petals.

Fragrances; Lavender & Patchouli, Pink Grapefruit, Sugared Raspberry, Fresh Cut Herbs, Blueberry & Goji and Bergamot & Honey.