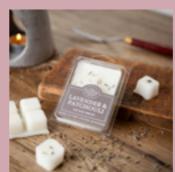

#### PASTELS CDU

A unique selection of 6 down to earth fragrances, in muted colours topped with delicate dried petals.

Fragrances; Lavender & Patchouli, Pink Grapefruit, Sugared Raspberry, Fresh Cut Herbs, Blueberry & Goji and Bergamot & Honey.

#### LAVENDER & PATCHOULI

A fresh blend of violet leaf, orange and green leaf with a deep warm heart of lavender, jasmine, patchouli and lily supported by rich cedarwood, musk, moss amber and vetiver.