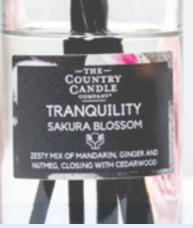

# GIFT SETS & CDU

Gift sets available listed below:

Invigorate: Shimmering Amber, Neroli & Basil, Sea Salted Fig.

Tranquility: Cashmirwood, Elderflower Compote, Sakura Blossom.

#### WELLBEING CDU

6 fragrances in tin candles.

Fragrances: Cashmirwood, Elderflower Compote, Sea Salted Fig, Neroli & Basil, Shimmering Amber, Sakura Blossom.

#### SAKURA BLOSSOM

Juicy top notes of Plum, Raspberry and Apple, with a heart of Rose, Fig and Grape, ending with a sweet gourmand base.