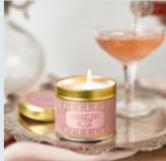

# HAPPY HOUR

This collection features 12 gorgeously designed tin candles with metallic Art Deco prints. The designs are paired with delicious fragrances inspired by popular alcoholic drinks.

30-35 hours burn time. Sold in packs of 6

MULLED WINE

PINOT GRIGIO

MOJITO

STRAWBERRY DAIQUIRI

PIÑA COLADA

GIN & TONIC

SPARKLING ROSÉ

PEACH BELLINI

#### HAPPY HOUR

A classic cocktail of 6 punchy fragrances.

Fragrances; Mojito, Gin & Tonic, Pinot Grigio, Strawberry Daiquiri, Peach Bellini and Champagne Mist