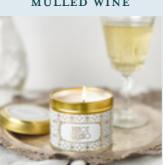

# HAPPY HOUR

This collection features 12 gorgeously designed tin candles with metallic Art Deco prints. The designs are paired with delicious fragrances inspired by popular alcoholic drinks.

30-35 hours burn time. Sold in packs of 6

MULLED WINE

PINOT GRIGIO

MOJITO

STRAWBERRY DAIQUIRI

PIÑA COLADA

GIN & TONIC

SPARKLING ROSÉ

PEACH BELLINI