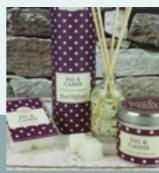

AMBER & LAVENDER

BLACK POMEGRANATE

CINNAMON & APPLE

DARK VANILLA MUSK

HEDGEROW BERRIES

FIG & CASSIS

MOUNTAIN BREEZE

CHAPEL

#### SUPERSTARS FRESH CDU

6 fragrances in tin candles.

Fragrances: Mountain Breeze, Cinnamon & Apple, Chapel, Cranberry & Ginger, Hedgerow Berries and Black Pomegranate.