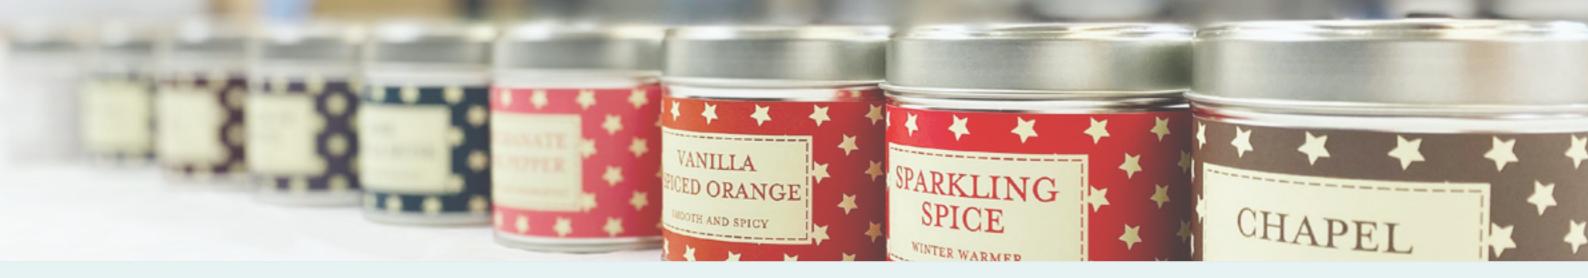

AMBER & LAVENDER

BLACK POMEGRANATE

CINNAMON & APPLE

DARK VANILLA MUSK

HEDGEROW BERRIES

FIG & CASSIS

MOUNTAIN BREEZE

CHAPEL

SUPERSTARS 3 TIN GIFT SETS:

GIFT SET 1 - POMEGRANATE & PINK PEPPER, BLACK POMEGRANATE, FIG & CASSIS

GIFT SET 2 - CRANBERRY & GINGER, CINNAMON APPLES, CHAPEL

VANILLA SPICED ORANGE

CRANBERRY & GINGER

POMEGRANATE & PINK PEPPER

SPARKLING SPICE