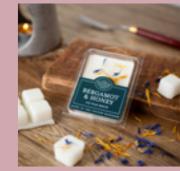

#### PASTELS CDU

A unique selection of 6 down to earth fragrances, in muted colours topped with delicate dried petals.

Fragrances; Lavender & Patchouli, Pink Grapefruit, Sugared Raspberry, Fresh Cut Herbs, Blueberry & Goji and Bergamot & Honey.

#### **PASTELS**

A unique selection of 6 down to earth fragrances, in muted colours topped with delicate dried petals.

Fragrances; Lavender & Patchouli, Pink Grapefruit, Sugared Raspberry, Fresh Cut Herbs, Blueberry & Goji and Bergamot & Honey.