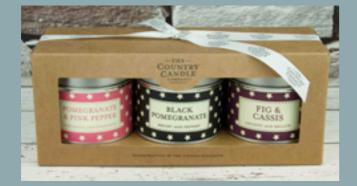

SUPERSTARS 3 TIN GIFT SETS:

GIFT SET 1 - POMEGRANATE & PINK PEPPER, BLACK POMEGRANATE, FIG & CASSIS

GIFT SET 2 - CRANBERRY & GINGER, CINNAMON APPLES, CHAPEL

VANILLA SPICED ORANGE

CRANBERRY & GINGER

POMEGRANATE & PINK PEPPER