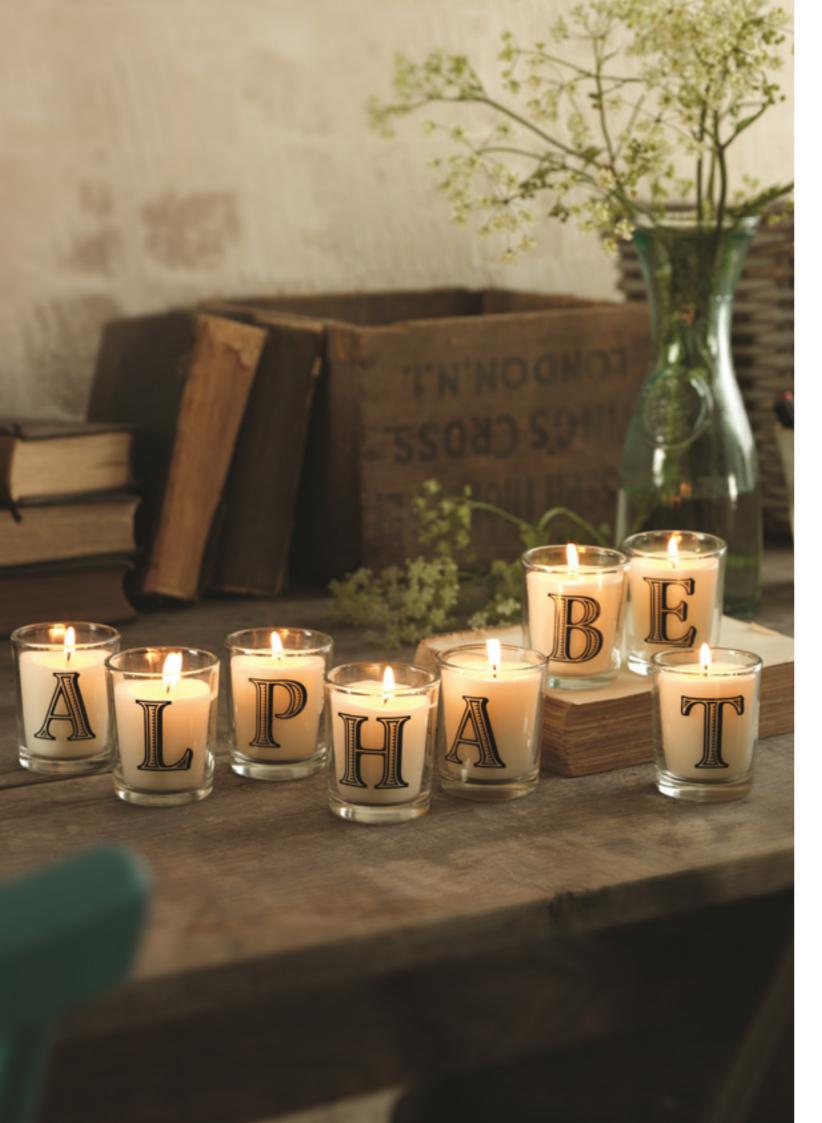

# ALPHABET

Our Alphabet collection is popular all year round for all occasions and celebrations. They make an ideal personalised gift as single letters or combined to spell names, words and messages. With a sweet, fruity, subtle fragrance, these delightful candles are available in a small votive glass or a large glass.

# **Votive Glass Candle in a Gift Box**: 20 hours burn time, 70mm x 60mm Sold in packs of 3

**Large Glass Candle in a Gift Box**: 50 hours burn time, 90mm x 80mm

Sold in packs of 3

#### ALPHABET VOTIVE CANDLE