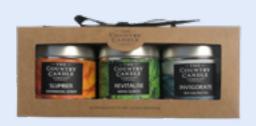

# GIFT SETS & CDU

Gift sets available listed below:

Invigorate: Shimmering Amber, Neroli & Basil, Sea Salted Fig.

Tranquility: Cashmirwood, Elderflower Compote, Sakura Blossom.

**Tin Candle**: 30-35 hours burn time. Sold in packs of 6.

**Diffuser**: 100ml Lasts around 8 weeks. Sold in packs of 6.

**Wax Melt**: 60 hours aroma time. Sold in packs of 10.

**3 Tin Gift Set:** Sold in packs of 3.

SUPERSTARS 3 TIN GIFT SETS:

GIFT SET 1 - POMEGRANATE & PINK PEPPER, BLACK POMEGRANATE, FIG & CASSIS

GIFT SET 2 - CRANBERRY & GINGER, CINNAMON APPLES, CHAPEL

VANILLA SPICED ORANGE

CRANBERRY & GINGER

POMEGRANATE & PINK PEPPER