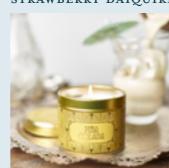

# HAPPY HOUR

This collection features 12 gorgeously designed tin candles with metallic Art Deco prints. The designs are paired with delicious fragrances inspired by popular alcoholic drinks.

30-35 hours burn time. Sold in packs of 6

MULLED WINE

PINOT GRIGIO

MOJITO

STRAWBERRY DAIQUIRI

PIÑA COLADA

GIN & TONIC

SPARKLING ROSÉ

PEACH BELLINI

#### HAPPY HOUR

A classic cocktail of 6 punchy fragrances.

Fragrances; Mojito, Gin & Tonic, Pinot Grigio, Strawberry Daiquiri, Peach Bellini and Champagne Mist