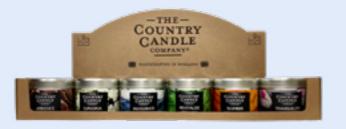

#### WELLBEING CDU

6 fragrances in tin candles.

Fragrances: Cashmirwood, Elderflower Compote, Sea Salted Fig, Neroli & Basil, Shimmering Amber, Sakura Blossom.