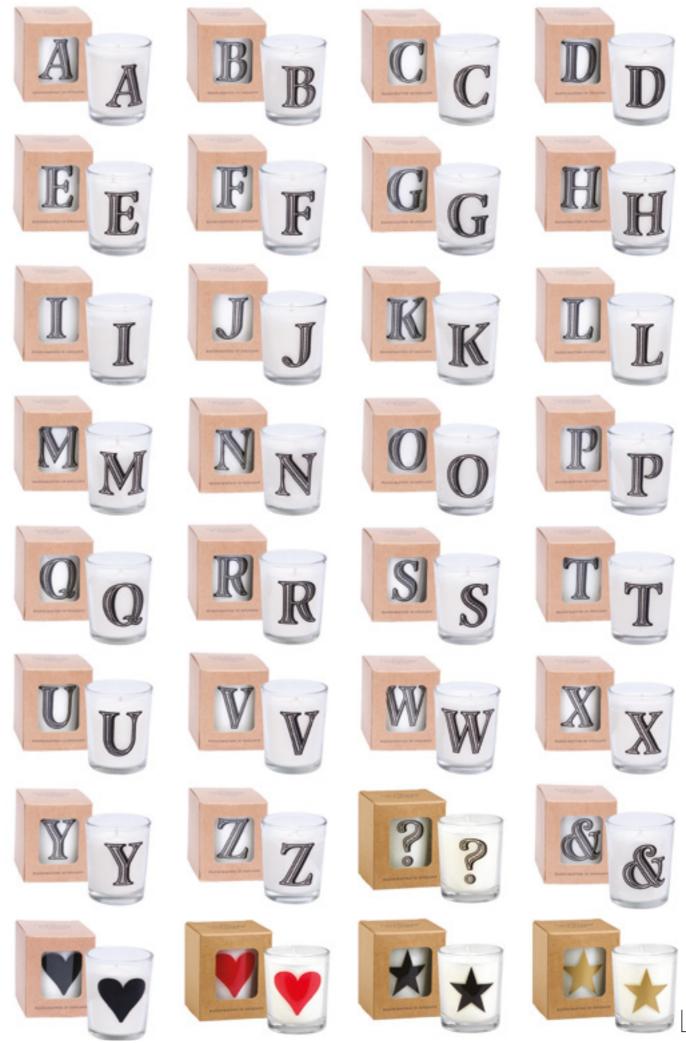

# ALPHABET

Our Alphabet collection is popular all year round for all occasions and celebrations. They make an ideal personalised gift as single letters or combined to spell names, words and messages. With a sweet, fruity, subtle fragrance, these delightful candles are available in a small votive glass or a large glass.

# **Votive Glass Candle in a Gift Box**: 20 hours burn time, 70mm x 60mm Sold in packs of 3

**Large Glass Candle in a Gift Box**: 50 hours burn time, 90mm x 80mm

Sold in packs of 3

#### ALPHABET VOTIVE CANDLE