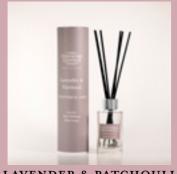

Hand decorated with co-ordinating petals and packaged in a beautiful tube with silver lid.

50-55 hours burn time. Sold in packs of 6

CHARRED AMBER

LAVENDER & PATCHOULI

PINK GRAPEFRUIT

SUGARED RASPBERRY

CHARRED AMBER

Infused with co-ordinating petals which can be seen floating in the glass bottle. Luxury fibre reed sticks disperse the fragrance further, easily scenting a larger room. Pastel diffusers offer a great dimension to your shelf displays and a compliment to the candles.