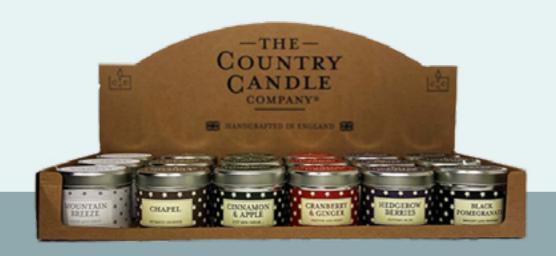

#### SUPERSTARS FRESH CDU

6 fragrances in tin candles.

Fragrances: Mountain Breeze, Cinnamon & Apple, Chapel, Cranberry & Ginger, Hedgerow Berries and Black Pomegranate.

#### SUPERSTARS FRESH

6 of our best selling fragrances.

Fragrances; Mountain Breeze, Cinnamon & Apple, Chapel, Cranberry & Ginger, Hedgerow Berries and Black Pomegranate.